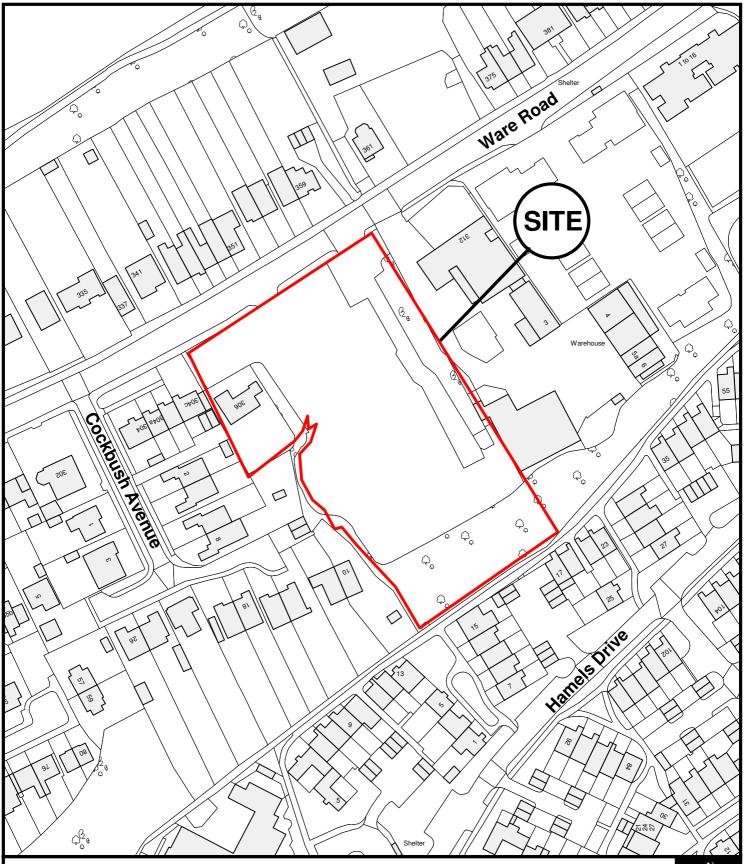

East Herts Council Wallfields Pegs Lane Hertford SG13 8EQ Tel: 01279 655261 Address: 306-310 Ware Road, Hertford, Herts, SG13 7ER

Reference: 3/17/0645/FUL

Scale: 1:1250 O.S Sheet: TL3413

Date of Print: 24 May 2018